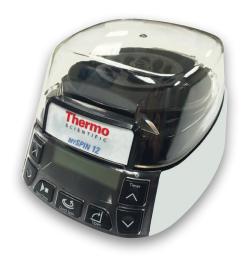

## mySPIN 12 mini centrifuge

## Compact design

- Quiet operation, low vibration
- Tool-free, quick rotor exchange
- Quick-spin feature

Easy to operate

- Safety features: imbalance and tilt safety cut-out; safety interlock lid prevents opening while rotor is turning
- Able to perform fast spins with higher RCF requirements up to 9,800 x g
- Back-lit, customizable display can be set for rpm or RCF

Scientific mySPIN 12 mini centrifuge is designed to give you maximum speed and flexibility in a minimized footprint. Its compact, ergonomic design fits on any workstation and is comfortable and easy for anyone to operate. Safety features help ensure it will not operate when the lid is open, a rotor is jammed, or the unit is out of balance. Ideal for most protocols requiring fast spins (12,500 rpm / 9,800 x g), and appropriate for PCR, microfilter cell separation, and HPLC protocols.