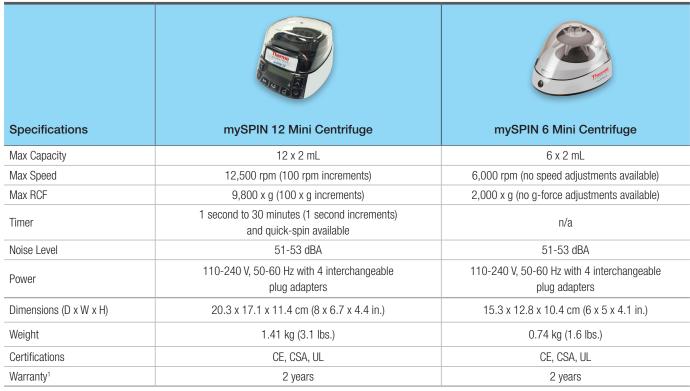

## Compact design

- Quiet operation, low vibration
- Tool-free, quick rotor exchange
- Quick-spin feature

Easy to operate

- Safety features: imbalance and tilt safety cut-out; safety interlock lid prevents opening while rotor is turning
- Able to perform fast spins with higher RCF requirements up to 9,800 x g
- Back-lit, customizable display can be set for rpm or RCF

## mySPIN 6 mini centrifuge

- Compact design
- Easy to operate
- Quiet operation, low vibration
- Tool-free, quick rotor exchange
- Quick-spin feature
- · Safety features: unit will not operate without lid in place
- Palm-shaped lid for left- or right-handed users
- Quick tube extraction

Scientific mySPIN 12 mini centrifuge is designed to give you maximum speed and flexibility in a minimized footprint. Its compact, ergonomic design fits on any workstation and is comfortable and easy for anyone to operate. Safety features help ensure it will not operate when the lid is open, a rotor is jammed, or the unit is out of balance. Ideal for most protocols requiring fast spins (12,500 rpm / 9,800 x g), and appropriate for PCR, microfilter cell separation, and HPLC protocols.

Bring efficiency and user comfort to your lab stations with the Thermo Scientific mySPIN 6 mini centrifuge. Ergonomic design, tool-free rotors, and quick-spin options make it fast and easy to use. Efficient, compact footprint fits into a variety of workstations. Ideal for microfilter cell separations and HPLC samples, with adapters to accommodate all major microtube and PCR tube styles (2.0, 1.5, 0.5, 0.2 mL) for customized use.