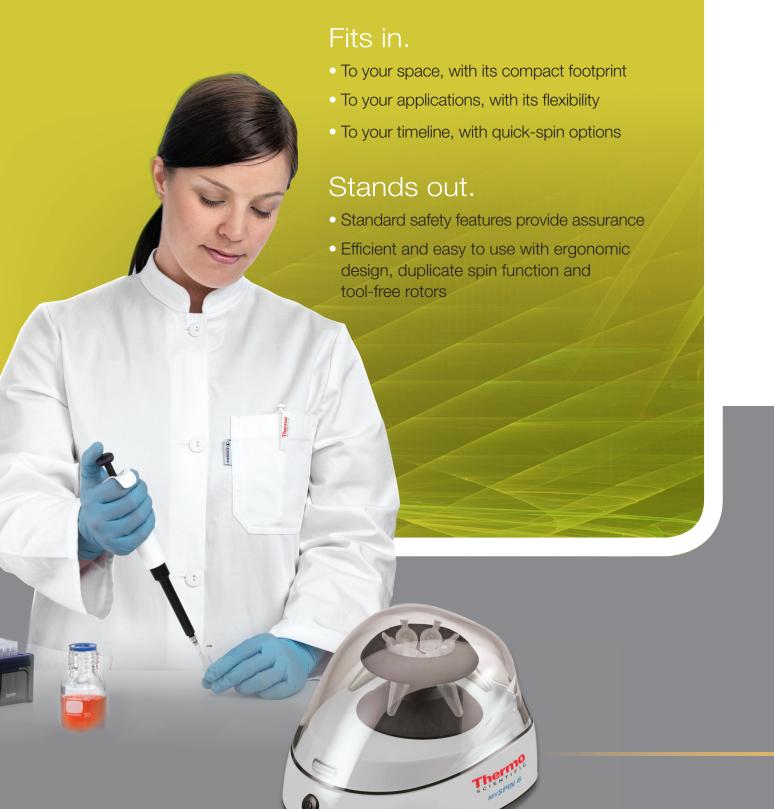

## Fits in. Stands out.

Packed with possibilities, the Thermo

Scientific mySPIN 12 mini centrifuge is designed to give you maximum speed and flexibility in a minimized footprint. Its compact, ergonomic design fits on any workstation and is comfortable and easy for anyone to operate. Safety features help ensure it will not operate when the lid is open, a rotor is jammed, or the unit is out of balance. Ideal for most protocols requiring fast spins (12,500 rpm / 9,800 x g), and appropriate for PCR, microfilter cell separation, and HPLC protocols.