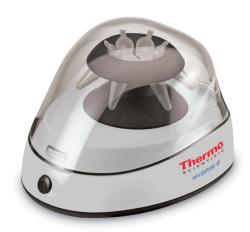

## mySPIN 6 mini centrifuge

- Compact design
- Easy to operate
- Quiet operation, low vibration
- Tool-free, quick rotor exchange
- Quick-spin feature
- · Safety features: unit will not operate without lid in place
- Palm-shaped lid for left- or right-handed users
- Quick tube extraction

Bring efficiency and user comfort to your lab stations with the Thermo Scientific mySPIN 6 mini centrifuge. Ergonomic design, tool-free rotors, and quick-spin options make it fast and easy to use. Efficient, compact footprint fits into a variety of workstations. Ideal for microfilter cell separations and HPLC samples, with adapters to accommodate all major microtube and PCR tube styles (2.0, 1.5, 0.5, 0.2 mL) for customized use.