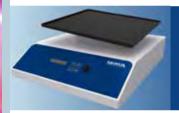

#### BlueShake 3D

The large platform of the instrument (350  $\times$  350 mm) and the choosen angel of the platform with 4° makes this shaker perfect for staining large format gels like the 2D HPE™ gels.