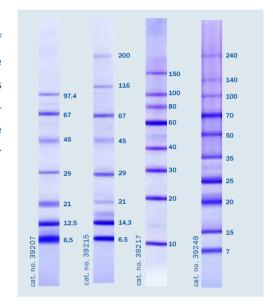

#### **Protein Markers**

To determine the molecular weight of proteins separated by a 2D gel in the presence of SDS SERVA offers various protein markers of natural and recombinant origin. Protein markers are either lyophilized (Cat. no. 39207) or ready-to-use.

#### **Proteome Standard**

SERVA offers a unique set of proteome markers containing 8 proteins, spanning the entire pl region and ranging from 11.7 to 77.0 kDa. The marker proteins are characterized carefully by 2D electrophoresis and also by LC/MS, identity of each protein is verified by protein sequence analysis. The kit contains 5 vials of marker proteins (lyophilized) for 5 to 10 gels in 2D electrophoresis.

Protein Marker: Precise determination of molecular weight Proteom Standard: Unique tool to calibrate 2D gels