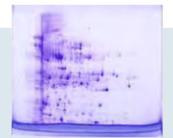

SERVAGeI<sup>™</sup> TG PRIME<sup>™</sup> 14 % 2D vertical mini gel stained with SERVA HPE<sup>™</sup> Lightning Red

2D HPE™ Large Gel 12.5 % stained with HPE Silver Staining Kit

2D HPE™ Large Gel NF 12.5 %, stained with SERVA Purple