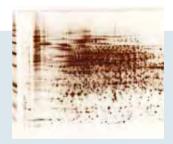

SERVAGeI<sup>™</sup> TG PRIME<sup>™</sup> 14 % 2D vertical mini gel stained with SERVA HPE<sup>™</sup> Lightning Red

2D HPE™ Large Gel 12.5 % stained with HPE Silver Staining Kit

2D HPE™ Large Gel NF 12.5 %, stained with SERVA Purple