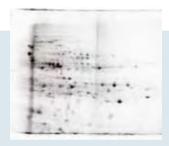

2D electrophoresis on SERVAGeI™ TG PRiME™ 14 % vertical mini gel stained with SERVA HPE™ Lightning Red

- 2D HPE™ Large Format Gel (gel size 260 x 205 mm) accommodating one 24 cm IPG strip
- 2D HPE™ Double Gel and 2D HPE™ Triple Gel (gel size 250 x 115 mm) accommodating two 11 cm IPG strips and three 7 cm IPG strip, respectively
  - SERVAGeIs™ 2D Gels accomodating one 7 cm IPG Strip

SERVAGeI<sup>™</sup> TG PRIME<sup>™</sup> 14 % 2D vertical mini gel stained with SERVA HPE<sup>™</sup> Lightning Red

2D HPE™ Large Gel 12.5 % stained with HPE Silver Staining Kit

2D HPE™ Large Gel NF 12.5 %, stained with SERVA Purple