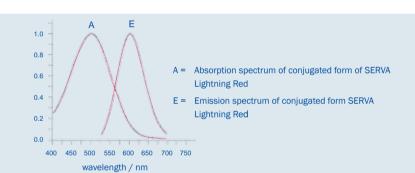

### SERVA Stains for 2D Gels

To detect separated proteins as spots in the gel proteins have to been stained, either before or after electrophoresis. There are versatile staining methods available. You may pre-label the proteins before loading on the IPG strip or you may process the 2D gel after electrophoresis. Here is a selection of different stains available from SERVA for 2D gel staining.

|                             | Pre-Staining | Post Staining | Fluorescent | Silver | Coomassie |
|-----------------------------|--------------|---------------|-------------|--------|-----------|
| HPE™ Lightning Red          | ✓            |               | ✓           |        |           |
| SERVA Purple                |              | ✓             | ✓           |        |           |
| HPE™ Silver Staining Kit    |              | ✓             |             | ✓      |           |
| HPE™ Coomassie Staining Kit |              | ✓             |             |        | ✓         |