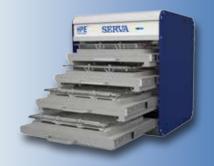

#### **HPE™ BlueTower**

The SERVA HPE™ Tower System is a multilevel flatbed electrophoresis device providing unmatched resolution, reproducibility and sensitivity.

Up to four polyacrylamide gels can be operated simultaneously to conduct either 1- and 2-dimensional separations.