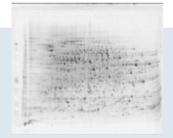

SERVAGeI<sup>™</sup> TG PRIME<sup>™</sup> 14 % 2D vertical mini gel stained with SERVA HPE<sup>™</sup> Lightning Red

2D HPE™ Large Gel 12.5 % stained with HPE Silver Staining Kit

2D HPE™ Large Gel NF 12.5 %, stained with SERVA Purple