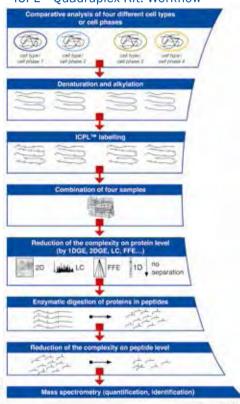

## SERVA ICPL™ Kit

The ICPL™ technology combines the power of Isotope Coded Protein Labeling with an unmatched dynamic range for protein identification and quantification due to its potential combination with intact protein fractionation steps. Whereas by other methods the labeling step is only performed after the proteolytic digestion, that is on the peptide level, with the ICPL™ kit the labeling step is made already on the protein level and includes all free amino acid groups. Therefore the analyt-

ical depth of a proteome analysis is improved significantly. While the ICPL<sup>TM</sup> kit, the ICPL<sup>TM</sup> Triplex and Quadruplex kit is designed to analyse two, three or four proteomes  $(2 \times 6, 3 \times 6)$  and  $4 \times 6$  reactions, respectively), the ICPL Quadruplex Plus kit includes MS approved endoproteinase Trypsin NB as well as Glu-C for achieving the highest sequence coverage  $(4 \times 6)$  reactions). A software to analyse MS data generated by ICPL-based technique, is available free of charge.

ICPL™ Quadruplex Kit: Workflow

For the stable labeling of intact proteins 1-( $^{12}C_6^{-1}H_4$ )-nicotinoyloxy-succinimide, 1-( $^{13}C_6^{-1}H_4$ )-nicotinoyloxy-succinimide, 1-( $^{12}C_6^{-2}D^4$ )-nicotinoyloxy-succinimide and 1-( $^{13}C_6^{-2}D_4$ )-nicotinoyloxy-succinimide is used.