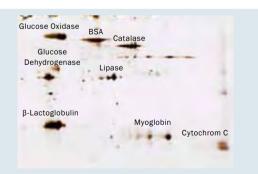

#### **Proteome Standard**

SERVA offers a unique set of proteome markers containing 8 proteins, spanning the entire pl region and ranging from 11.7 to 77.0 kDa. The marker proteins are characterized carefully by 2D electrophoresis and also by LC/MS, identity of each protein is verified by protein sequence analysis. The kit contains 5 vials of marker proteins (lyophilized) for 5 to 10 gels in 2D electrophoresis.

Protein Marker: Precise determination of molecular weight Proteom Standard: Unique tool to calibrate 2D gels