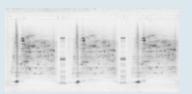

NF = non-fluorescent film backing

2D HPE™ Large Gel NF 12.5 %, stained with SERVA Purple

2D HPE™ Double Gel NF 12.5 %, stained with SERVA Purple

2D HPE™ Triple Gel NF 12.5 %, stained with SERVA Purple

For 2D in mini vertical systems use the 10 cm x 0.7 cm) with one very planar 2D SERVAGeI™ PRIME for 2D PAGE. Gels slot for optimum transfer from a 7 cm are cast into stable cassettes (10 cm x IPG strip to gel.

2D electrophoresis on SERVAGeI™ TG PRiME™ 14 % vertical mini gel stained with SERVA HPE™ Lightning Red

- 2D HPE™ Large Format Gel (gel size 260 x 205 mm) accommodating one 24 cm IPG strip
- 2D HPE™ Double Gel and 2D HPE™ Triple Gel (gel size 250 x 115 mm) accommodating two 11 cm IPG strips and three 7 cm IPG strip, respectively
  - SERVAGeIs™ 2D Gels accomodating one 7 cm IPG Strip

SERVAGeI<sup>™</sup> TG PRIME<sup>™</sup> 14 % 2D vertical mini gel stained with SERVA HPE<sup>™</sup> Lightning Red

2D HPE™ Large Gel 12.5 % stained with HPE Silver Staining Kit

2D HPE™ Large Gel NF 12.5 %, stained with SERVA Purple