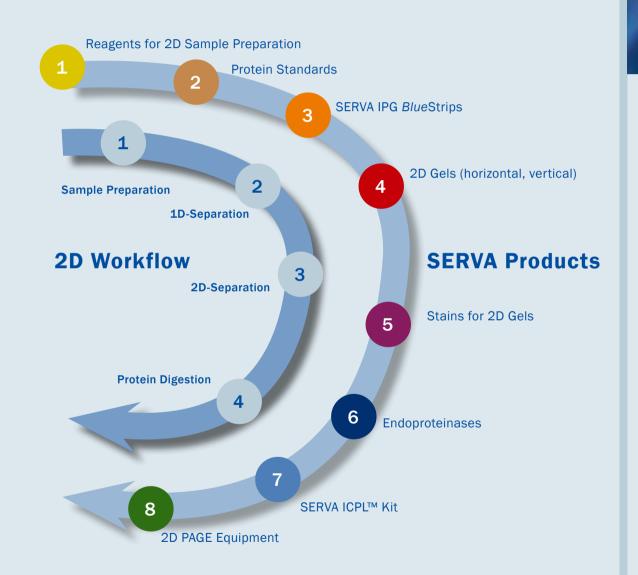

## 2D Electrophoresis

Reagents for 2D Sample Preparation

**SERVA Protein Standards** 

SERVA IPG BlueStrips

SERVA 2D Gels

SERVA Stains for 2D gels

Endoproteinases

SERVA ICPL™ Kit

2D PAGE Equipment

## All you need for... 2D Electrophoresis

SERVA offers a complete range of products for 2D gel electrophoresis. Starting with sample preparation and isoelectric focusing of proteins by applying SERVA IPG *Blue*Strips in the presence of urea, the focused proteins will be further processed on a PAA gel for second dimension electrophoresis apply-

ing separation by molecular weight in the presence of SDS. After staining the protein spots, or immediately if pre-labelling by SERVA Lightning Red has been done, the spots will be identified and further analyzed by spot picking and mass spectrometry or by Western blotting analysis.