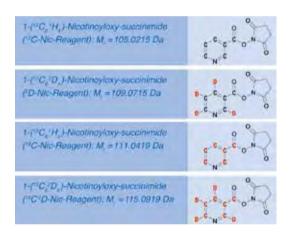

ICPL™ Quadruplex Kit: Workflow

For the stable labeling of intact proteins 1-( $^{12}C_6^{-1}H_4$ )-nicotinoyloxy-succinimide, 1-( $^{13}C_6^{-1}H_4$ )-nicotinoyloxy-succinimide, 1-( $^{12}C_6^{-2}D^4$ )-nicotinoyloxy-succinimide and 1-( $^{13}C_6^{-2}D_4$ )-nicotinoyloxy-succinimide is used.