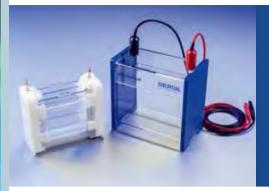

#### BlueVertical™ PRiME™

The BlueVertical™ PRiME™ electrophoresis mini tank system has been developed to run precast gels in 2D PAGE, but also in 1D SDS PAGE, native PAGE, IEF or nucleic acid PAGE

applications. The unique innovative clamp system keeps the gel cassettes in their correct position at the inner core running module, leak-free and ready to start within seconds.