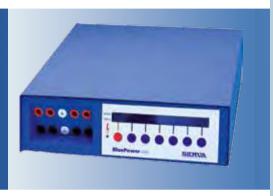

#### BluePower™ Power Supplies

The BluePower™ Power Supplies are easy to operate and fully programmable. Change parameters without interrupting the run. They have a stable metal housing and a large LC

display. Complemented by the BluePower™ Control kit you may monitor V, mA and W over time as well as loading and storing of program settings.