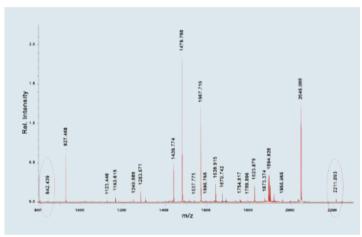

is detectable. Every lot is approved for use in in-gel digestion and mass spectrometry analysis. Each package contains a Trypsin Peptide (TP) Standard allowing internal calibration for enhancing mass accuracy. The TP standard provides tryptic activity to generate masses m/z 842 and 2211.

Spectrogram of BSA digested with Trypsin NB Premium Grade.

**Endoproteinase Glu-C (V8),** MS approved is tested for in-gel digestion and mass spectrometry analysis. It is a serine endoproteinase isolated from *Staphylococcus aureus V8*. The specificity of Glu-C is primarily determined by the buffer pH and composition. Using phos-