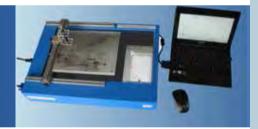

#### **HPE™ ScreenPicker**

For downstream analysis the 2D core equipment is complemented by the SERVA HPE™ ScreenPicker for semi-auto-

mated spot picking from fluorescent stained 2D gels for mass spectrometry analysis.