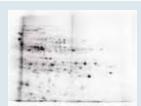

SERVAGeI<sup>™</sup> TG PRIME<sup>™</sup> 14 % 2D vertical mini gel stained with SERVA HPE<sup>™</sup> Lightning Red

2D HPE™ Large Gel 12.5 % stained with HPE Silver Staining Kit

2D HPE™ Large Gel NF 12.5 %, stained with SERVA Purple