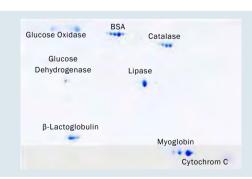

#### **Proteome Standard**

SERVA offers a unique set of proteome markers containing 8 proteins, spanning the entire pl region and ranging from 11.7 to 77.0 kDa. The marker proteins are characterized carefully by 2D electrophoresis and also by LC/MS, identity of each protein is verified by protein sequence analysis. The kit contains 5 vials of marker proteins (lyophilized) for 5 to 10 gels in 2D electrophoresis.

Protein Marker: Precise determination of molecular weight Proteom Standard: Unique tool to calibrate 2D gels